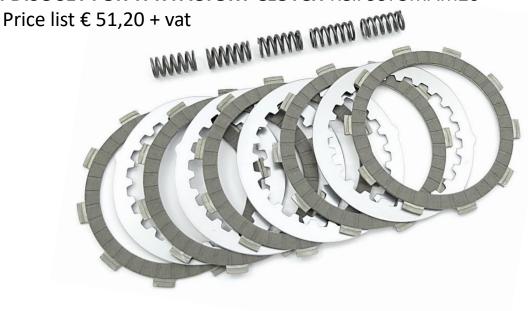

Availability: april 2021 Price list: € 259,00 + vat

TPR FACTORY RACING CLUTCH 99F5MAM10: SPARE PARTS

CLUTCH DISC SET FOR TPR FACTORY CLUTCH Ref. 99F5MAM20

SPRINGS SET FOR TPR FACTORY CLUTCH Ref. 99F5MAM30
 Price list € 16,10 + vat